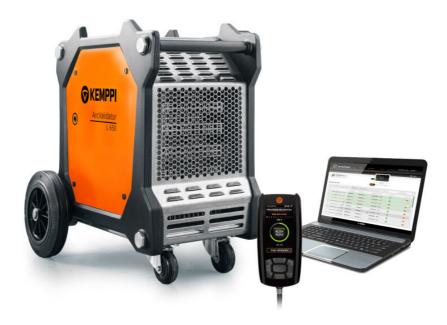

# ArcValidator

THE UNIVERSAL SOLUTION FOR WELDING EQUIPMENT VALIDATION

Designed for welders

## THE UNIVERSAL SOLUTION FOR WELDING EQUIPMENT VALIDATION

ArcValidator is a systematic and accurate validation solution that links both workshop and office-based process, meeting both local quality control and national validation standards requirements to IEC EN 60974-14.

ArcValidator is suitable for a variety of users including maintenance workshops, welding equipment service providers, hire companies, and mobile service teams. You can connect and validate welding equipment from other welding equipment manufacturers easily, without any separate adapters. ArcValidator saves you time, money and provides detailed customer records.

### BENEFITS

- Fast and accurate with all welding machine makes and models (Measuring accuracy up to 550 A)
- · Fully automated for the most sophisticated Kemppi equipment
- Step-by-step process guidance
- Includes PC software and certificate creation
- · Integrated wire speed measurement
- Supports IEC 60974-14 standards requirements
- MIG, TIG, MMA compatible
- Manages both pre and post validation process
- A load bank is easy to move and use