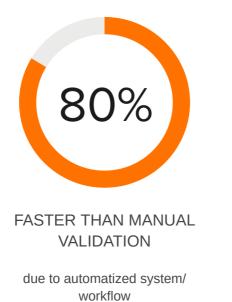

#### Save time and avoid errors

Manual validation is often very time consuming. The welding equipment is set up and the person coordinating the validation process has to manually adjust the parameters and write down whether they are within certain tolerance limits. This process is slow and prone to simple human errors. With Kemppi ArcValidator you don't need to calculate or write down anything. Just plug the validator to your welding equipment and let the system do its magic. As all the tests and parameter adjustments are done automatically (in above mentioned equipment), you can complete the process up 80 % faster than manual validation process and you are less likely to have errors in the process, thus the ArcValidator delivers consistent and accurate results.