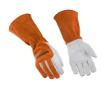

#### Craft TIG welding glove Model 7

For when the feeling is essential. Unlined glove for high dexterity and fingertip sensation. A snug fit in quality leather. For more details, please check the manual.

#### Craft TIG welding glove Model 7

| Product code                                                                                           | KGSM7S7 - size 7 KGSM7S8 - size 8 KGSM7S9 - size 9 KGSM7S10 - size 10 KGSM7S11 - size 11 KGSM7S12 - size 12 |
|--------------------------------------------------------------------------------------------------------|-------------------------------------------------------------------------------------------------------------|
| Welding process                                                                                        | TIG                                                                                                         |
| Size range                                                                                             | 7–12                                                                                                        |
| Materials                                                                                              | Goat crust leather 0.8 –0.9mm,<br>Cow split 1.0–1.2mm                                                       |
| Dexterity                                                                                              | 5                                                                                                           |
| Category                                                                                               | 2                                                                                                           |
| EN 12477 Protective gloves for welders                                                                 | В                                                                                                           |
| EN 388 Protective gloves against mechanical risk                                                       | 2121X                                                                                                       |
| EN 407 Protective gloves and other hand protective equipments against thermal risks (heat and/or fire) | 412X4X                                                                                                      |
| EN ISO 21420                                                                                           | Yes                                                                                                         |