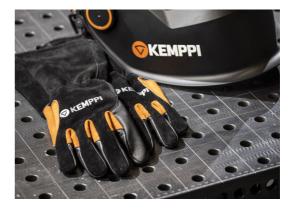

#### **BENEFITS**

- Welding gloves built out of Kemppi's welding knowledge, commitment to safety, and design integrity.
- A wide range of models fits and sizes for all welding needs.
- Carefully selected high-quality materials from cow-split and goat-grain leather to flame-resistant para-aramid thread.

#### Carefully selected high-quality materials

Material matters. Kemppi welding gloves have been produced from high-quality materials, carefully selected for each model for ideal performance. This means you get the best combination of protection and function with every glove.