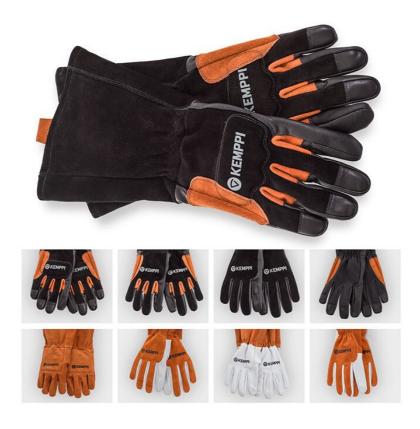

## WELDING GLOVES FROM THE WELDING SPECIALISTS

Kemppi welding gloves were designed with every aspect of a welder's job in mind. Our deep experience and expertise in welding is stitched into every pair – because we know the best gloves are the ones you don't have to think about. They do their job so that you can do yours. Every glove has been developed with Kemppi's uncompromising design integrity and safety standards, with high-quality materials for excellent functionality.

Kemppi welding gloves come in two price point product lines: a Pro line made of highest-grade materials with added protective and functional features and a Craft line of protective welding gloves that are, simply put, very, very good. Both lines fit both female and male welders and come in a wide range of sizes. Investing in high-quality welding gloves and safety, in general, is always a smart move – protecting the specialists' hands and the overall safety of the job site.

#### **BENEFITS**

- Welding gloves built out of Kemppi's welding knowledge, commitment to safety, and design integrity.
- A wide range of models fits and sizes for all welding needs.
- Carefully selected high-quality materials from cow-split and goat-grain leather to flame-resistant para-aramid thread.

#### **PRODUCT OPTIONS**