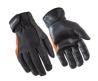

## Pro MAG/TACK welding glove Model 1

For when the going gets hot. Fully insulated glove for hotter welding work. Provides good heat protection and durability yet is soft and flexible enough for the smooth operation of welding machines and torches. Reinforced at wear points for an extended lifetime. For more details, please check the manual.

#### Pro MIG welding glove Model 2

Get a glove that can do both. Partially insulated for both high heat protection and dexterity. A perfect mix between heat protection and dexterity, with a snug fit for good control of torch and equipment. Base of hand reinforced for extended lifetime. For more details, please check the manual.

#### Pro TIG welding glove Model 3

The "never take your glove off" glove – a full leather glove for when the direct feeling is the most important feature. Thin, yet durable and protective, with a snug fit for good fingertip sensitivity. For more details, please check the manual.