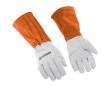

## Craft MIG welding glove Model

The ideal mix: a partially insulated glove that offers both good dexterity and good heat protection. For more details, please check the manual.

#### Craft MIG welding glove Model 6

| Product code                                                                                           | KGSM6S7 - size 7 KGSM6S8 - size 8 KGSM6S9 - size 9 KGSM6S10 - size 10 KGSM6S11 - size 11 KGSM6S12 - size 12 |
|--------------------------------------------------------------------------------------------------------|-------------------------------------------------------------------------------------------------------------|
| Welding process                                                                                        | MIG                                                                                                         |
| Size range                                                                                             | 7–12                                                                                                        |
| Materials                                                                                              | Goat crust leather 0.8 –0.9mm,<br>Cow split 1.0–1.2mm                                                       |
| Dexterity                                                                                              | 5                                                                                                           |
| Category                                                                                               | 2                                                                                                           |
| EN 12477 Protective gloves for welders                                                                 | В                                                                                                           |
| EN 388 Protective gloves against mechanical risk                                                       | 2121X                                                                                                       |
| EN 407 Protective gloves and other hand protective equipments against thermal risks (heat and/or fire) | 412X4X                                                                                                      |
| EN ISO 21420                                                                                           | Yes                                                                                                         |