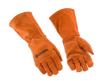

#### Craft MAG/TACK welding glove Model 5

Soft yet durable: fully insulated glove for hotter welding work, made from quality split leather. Elastic at the wrist secures a good fit. Extra back of hand insulation for added heat protection. For more details, please check the manual.

#### Craft MAG/TACK welding glove Model 5

| Product code                                                                                           | KGSM5S7 - size 7                     |
|--------------------------------------------------------------------------------------------------------|--------------------------------------|
|                                                                                                        | KGSM5S8 - size 8<br>KGSM5S9 - size 9 |
|                                                                                                        | KGSM5S10 - size 10                   |
|                                                                                                        | KGSM5S11 - size 11                   |
|                                                                                                        | KGSM5S12 - size 12                   |
| Welding process                                                                                        | MAG/TACK                             |
| Size range                                                                                             | 7–12                                 |
| Materials                                                                                              | Cow split 1.0–1.2mm                  |
| Dexterity                                                                                              | 3                                    |
| Category                                                                                               | 2                                    |
| EN 12477 Protective gloves for welders                                                                 | A                                    |
| EN 388 Protective gloves against mechanical risk                                                       | 3244X                                |
| EN 407 Protective gloves and other hand protective equipments against thermal risks (heat and/or fire) | 412X4X                               |
| EN ISO 21420                                                                                           | Yes                                  |