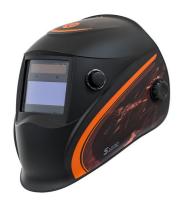

## **S1030**

## **OVERVIEW**

Easy-to-reach controls on the outside of this ADF mask allow you to quickly switch between welding and grinding modes and adjust shade levels without having to raise the hood. Comfortable headband and Vision+ make the S1030 a great choice for everyday use.