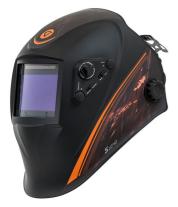

## OVERVIEW

A large viewing area and remote controls give you a better view of your workspace and the ability to easily adjust sensitivity, delay, shade, and usage mode with the hood down. The S1040 also features 4 darkening sensors, Vision+, and a 1/1/1/2 rating.