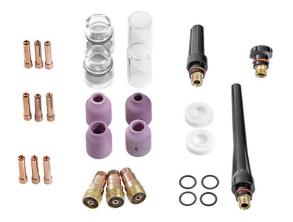

#### PANORAMICA

| CODE      | DESCRIPTION                  | AMOUNT |
|-----------|------------------------------|--------|
| 7990780   | GAS NOZZLE LENS 5 S          | 1      |
| 7990781   | GAS NOZZLE LENS 6 S          | 1      |
| 7990782   | GAS NOZZLE LENS 7 S          | 1      |
| 7990779   | GAS NOZZLE LENS 4 S          | 1      |
| 7990655   | COLLET SHORT 1.6 L           | 3      |
| 7990656   | COLLET SHORT 2.4 L           | 3      |
| 7990657   | COLLET SHORT 3.2 L           | 3      |
| SP015842  | COLLET BODY LENS SHORT 1.6 L | 1      |
| SP015843  | COLLET BODY LENS SHORT 2.4 L | 1      |
| SP015844  | COLLET BODY LENS SHORT 3.2 L | 1      |
| SP9580267 | INSULATOR CUP L              | 1      |
| SP015849  | INSULATOR SPECIAL L          | 2      |
| 7990731   | BACK CAP SHORT L             | 1      |
| 7990735   | BACK CAP MEDIUM L            | 1      |
| 7990741   | BACK CAP LONG L              | 1      |
| SP015847  | GAS NOZZLE GLASS STRAIGHT    | 2      |
| SP015848  | GAS NOZZLE GLASS 15/20MM     | 2      |
| SP009746  | O RING GAS NOZZLE GLASS      | 4      |
| SP015851  | MESH GAS NOZZLE GLASS        | 2      |