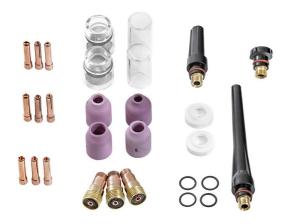

#### OVERZICHT

| CODE      | DESCRIPTION                  | AMOUNT |
|-----------|------------------------------|--------|
| 7990780   | GAS NOZZLE LENS 5 S          | 1      |
| 7990781   | GAS NOZZLE LENS 6 S          | 1      |
| 7990782   | GAS NOZZLE LENS 7 S          | 1      |
| 7990779   | GAS NOZZLE LENS 4 S          | 1      |
| 7990655   | COLLET SHORT 1.6 L           | 3      |
| 7990656   | COLLET SHORT 2.4 L           | 3      |
| 7990657   | COLLET SHORT 3.2 L           | 3      |
| SP015842  | COLLET BODY LENS SHORT 1.6 L | 1      |
| SP015843  | COLLET BODY LENS SHORT 2.4 L | 1      |
| SP015844  | COLLET BODY LENS SHORT 3.2 L | 1      |
| SP9580267 | INSULATOR CUP L              | 1      |
| SP015849  | INSULATOR SPECIAL L          | 2      |
| 7990731   | BACK CAP SHORT L             | 1      |
| 7990735   | BACK CAP MEDIUM L            | 1      |
| 7990741   | BACK CAP LONG L              | 1      |
| SP015847  | GAS NOZZLE GLASS STRAIGHT    | 2      |
| SP015848  | GAS NOZZLE GLASS 15/20MM     | 2      |
| SP009746  | O RING GAS NOZZLE GLASS      | 4      |
| SP015851  | MESH GAS NOZZLE GLASS        | 2      |