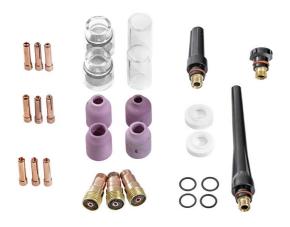

## 优势

Kemppi's genuine PRO consumable starter kits include a complete set of consumables for your TIG welding applications. They include multiple-sized nozzles, glass nozzles, lenses, collets and collect bodies ready to be used with small or large torch bodies.

The kits come complete with a pre-labeled cartoon box for convenient storage and easy re-ordering. By selecting Kemppi TIG consumables you will receive the durability and performance that you need.

PRO KIT 3/8-32 is for large torch bodies.

#### 概览

| CODE      | DESCRIPTION                  | AMOUNT |
|-----------|------------------------------|--------|
| 7990780   | GAS NOZZLE LENS 5 S          | 1      |
| 7990781   | GAS NOZZLE LENS 6 S          | 1      |
| 7990782   | GAS NOZZLE LENS 7 S          | 1      |
| 7990779   | GAS NOZZLE LENS 4 S          | 1      |
| 7990655   | COLLET SHORT 1.6 L           | 3      |
| 7990656   | COLLET SHORT 2.4 L           | 3      |
| 7990657   | COLLET SHORT 3.2 L           | 3      |
| SP015842  | COLLET BODY LENS SHORT 1.6 L | 1      |
| SP015843  | COLLET BODY LENS SHORT 2.4 L | 1      |
| SP015844  | COLLET BODY LENS SHORT 3.2 L | 1      |
| SP9580267 | INSULATOR CUP L              | 1      |
| SP015849  | INSULATOR SPECIAL L          | 2      |
| 7990731   | BACK CAP SHORT L             | 1      |
| 7990735   | BACK CAP MEDIUM L            | 1      |
| 7990741   | BACK CAP LONG L              | 1      |
| SP015847  | GAS NOZZLE GLASS STRAIGHT    | 2      |
| SP015848  | GAS NOZZLE GLASS 15/20MM     | 2      |
| SP009746  | O RING GAS NOZZLE GLASS      | 4      |
| SP015851  | MESH GAS NOZZLE GLASS        | 2      |
|           |                              |        |